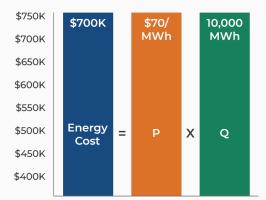

## **Before EME**

P = Electricity Price Q = Electricity Quantity

Before enrolling in EME, your electricity costs look like this.

During your EME contract, an EME charge will be added to your bill, but your usage will drop, evening out your overall costs.