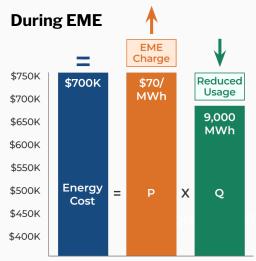

## **Before EME**

P = Electricity Price Q = Electricity Quantity

Before enrolling in EME, your electricity costs look like this.

During your EME contract, an EME charge will be added to your bill, but your usage will drop, evening out your overall costs.