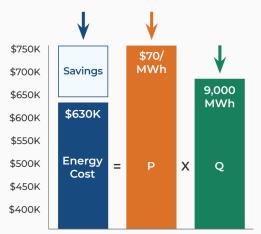

## **After EME**

After EME, your EME charge is eliminated and your usage decreased, meaning significant savings for your business.

One Management is a full-service energy consulting firm offering energy procurement, utility bill auditing, along with customized energy cost reduction advisory and consulting services. One Management has been in existence since 2004, and is proud to boast a clientel that includes multi-unit hotels, restaurants, Aerospace, private equity, REIT and medical clients – in addition to many other sectors.